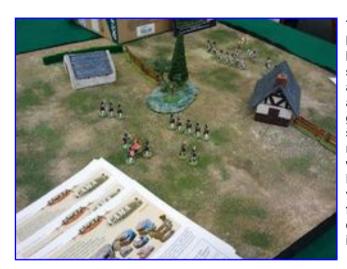

## Amazingly realistic terrain mats!

We are very proud to present to you our superb range of flexible textured mats, gorgeously hand painted to give you a superior quality backdrop for your battles that can be safely rolled up for easy transport!

These mats are not printed fabrics but are made up of a number of layers built on a strong heavy synthetic non-woven fabric, colored and flocked as appropriate to give an even more realistic effect. The ground scatter, grass and flocks are sealed and embedded right into the material itself and are guaranteed to withstand the heaviest usage! Because of this and the exceptional visual impact these mats are perfect for professional usage such as display games and display windows in shops!

You can <u>see our mats in action</u> in Sergio (of "Drums and Shako" fame) blog or on our own blog at: <a href="http://baueda.blogspot.it/search/label/backdrop">http://baueda.blogspot.it/search/label/backdrop</a>