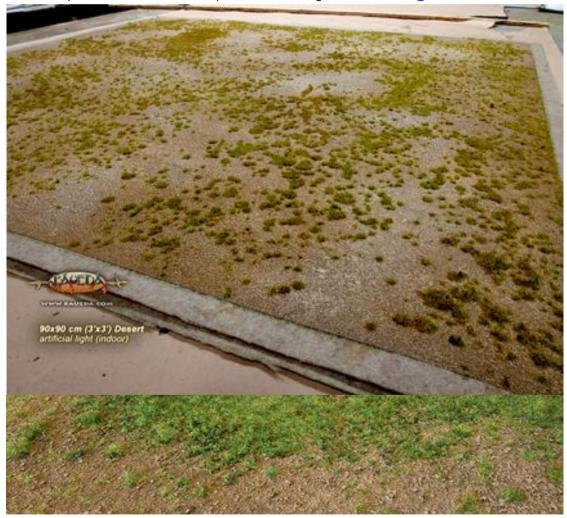

Pricing is by square foot and therefore depends from mat size, for example:

| Item<br>code | Description         | Price per foot <sup>2</sup> | Price for a mat               |
|--------------|---------------------|-----------------------------|-------------------------------|
| TM60         | 60x60 (2' x 2')     | 20.60 €                     | 82.40 €                       |
| TM90         | 90x90 (3' x 3')     | 20.60 €                     | 185.40 €                      |
| TM64         | 180x120 (6' x 4')   | 20.60 €                     | 494.40 €                      |
| ww           | Water feature added | <b>x2</b>                   | Base cost + water effect area |