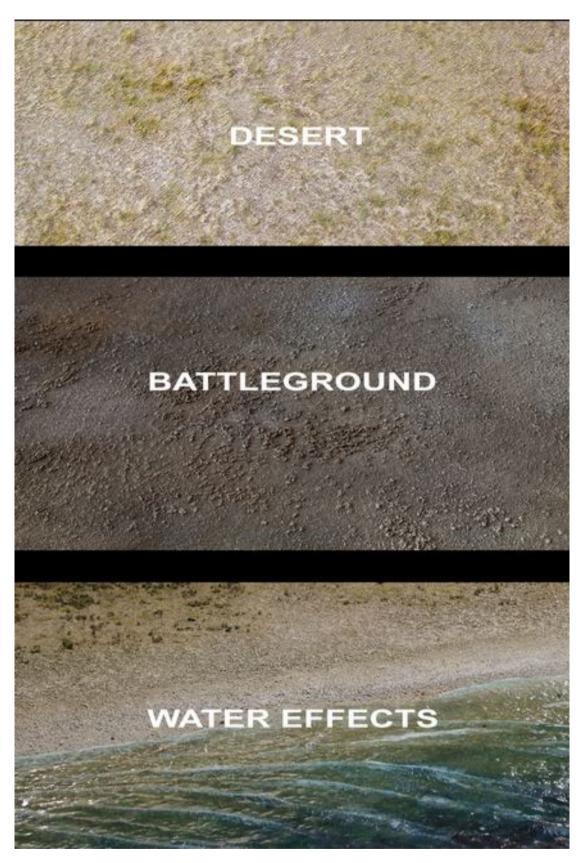

## Amazingly realistic terrain mats!

We are very proud to present to you our superb range of flexible textured mats, gorgeously hand painted to give you a superior quality backdrop for your battles that can be safely rolled up for easy transport!

These mats are not printed fabrics but are made up of a number of layers built on a strong heavy synthetic non-woven fabric, colored and flocked as appropriate to give an even more realistic effect. The ground scatter, grass and flocks are sealed and embedded right into the material itself and are guaranteed to withstand the heaviest usage! Because of this and the exceptional visual impact these mats are perfect for professional usage such as display games and display windows in shops!

## Approximate standard color guide:

We can make any color and ground cover combination required.

Roads and water effects can be added as needed.

Drop us an e-mail for a free quote with no obligation at <a href="models@baueda.com">models@baueda.com</a>